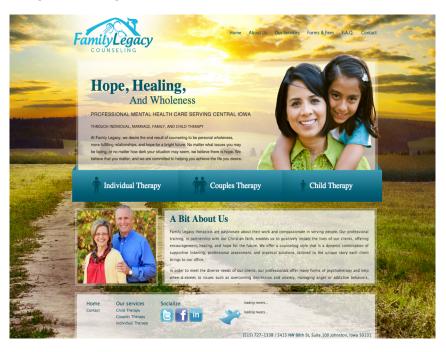

# The Challenge.

Family Legacy Counseling is a faith based counseling business based in Johnston, Iowa. Although existing website was fairly well designed, it lacked web usability and resulted in poor user experience.

Project scope was driven by two key factors – Exceptional user experience and clean design. A key secondary goal was to leverage website as a patient resource to help cut down phone calls related to simple questions that could be addressed by the web. Client also wanted to develop a consistent color theme that was more in line with their philosophy and business objectives.

#### **ORIGINAL DESIGN**