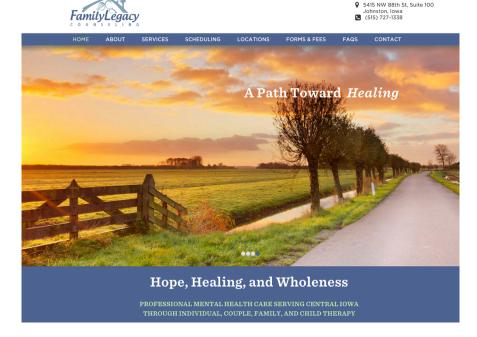

### The Solution.

Since web usability and simplicity were at the core of new design, we decided to implement a clean drop down navigation scheme that was easy to use across a wide variety of devices from mobile phones to tablets and desktops.

We also develop wireframes to better integrate two key areas – services and provider profiles. This was needed to improve user experience for patients researching providers before they made appointments. We also simplified contact and appointment requests by adding redundancy in design to integrate call to action areas.

#### **UPDATED DESIGN**