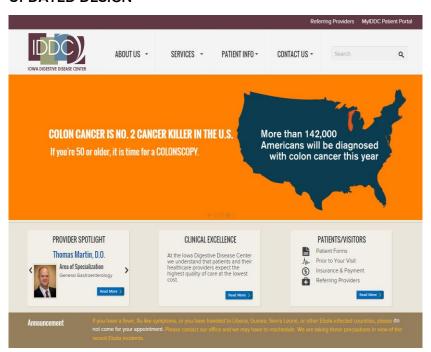

#### **UPDATED DESIGN**

## The Solution.

Since web usability was at the core of new design, we decided to implement a non-traditional navigation scheme to make it easier for patients to find and consume information.

We also develop wireframes to better integrate two key areas – referring providers sections and online patient portal. This was need to improve user experience for the office staff of referring providers as large part of IDDC business comes from referrals. Online patient portal was also critical since it simplified the workflow for internal office staff at IDDC and made it easier for patients to request results and pay their bills online.