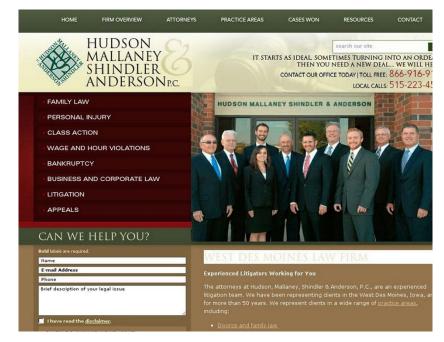

### **ORIGINAL DESIGN**

## The Challenge.

Hudson, Mallaney, Shindler & Anderson, P.C., is one of the largest family law firms in Iowa. Their old website was developed by FindLaw but it was just like any other law firm website. Hudson law firm needed a website to showcase their expertise, reputation of integrity and the highest quality of legal work has earned the respect and confidence of their clients and competitors.

New design also needed to deliver exceptional website usability and user experience for their established clients as well as potential clients. A simplified navigation was also very high on their list of priorities for the new website.